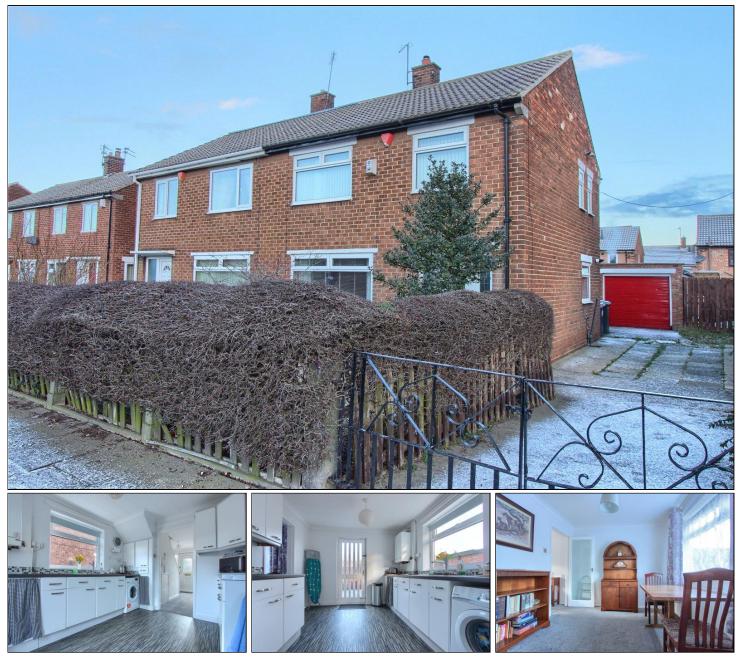

# WILTON WAY, ESTON, TS6 7QP

- This Comfortable, Nicely Presented Semi
  Detached House is in Really Good
  Shape
- Perfectly Suited to Both First Time Buyers & Young Families Alike
- Attractive Gardens, Off Road Parking & Detached Single Garage
- Lounge & Separate Dining Room

- Kitchen with A Generous Range of Fitted Units
- Three Generous Bedrooms & Shower Room with a Modern White Suite
- UPVC Double Glazed Windows & Central Heating with a Combi Boiler

£89,500

www.michaelpoole.co.uk

## WILTON WAY, TS6 7QP

The comfortable, nicely presented and well organised living space comprises entrance hall, lounge with a living flame gas fire, separate dining room, and kitchen with a good range of white wall and floor mounted fitted units. The first floor has two double bedrooms, a generous single bedroom, all with storage and a modern shower room with a white suite. There is a well-kept, enclosed rear garden with paved patio area, lawn, flowerbeds, and some all-important car parking space leading to a brick-built single garage.

## HALLWAY

LOUNGE - 3.78m x 3.9m (12'5" x 12'10")

DINING ROOM - 2.8m x 2.74m (9'2" x 9')

KITCHEN - 2.87m x 3.2m (9'5" x 10'6")