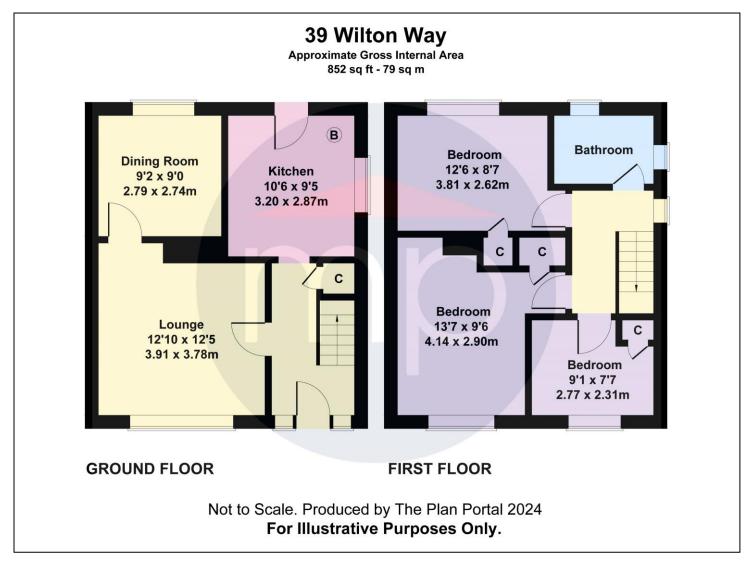

## **GROUND FLOOR**

## HALLWAY

LOUNGE - 3.78m x 3.9m (12'5" x 12'10")

DINING ROOM - 2.8m x 2.74m (9'2" x 9')

KITCHEN - 2.87m x 3.2m (9'5" x 10'6")

### FIRST FLOOR

## LANDING

BEDROOM ONE - 2.9m x 4.14m (9'6" x 13'7")

BEDROOM TWO - 3.8m x 2.62m (12'6" x 8'7")

BEDROOM THREE - 2.77m x 2.3m (9'1" x 7'7")

SHOWER ROOM

www.michaelpoole.co.uk