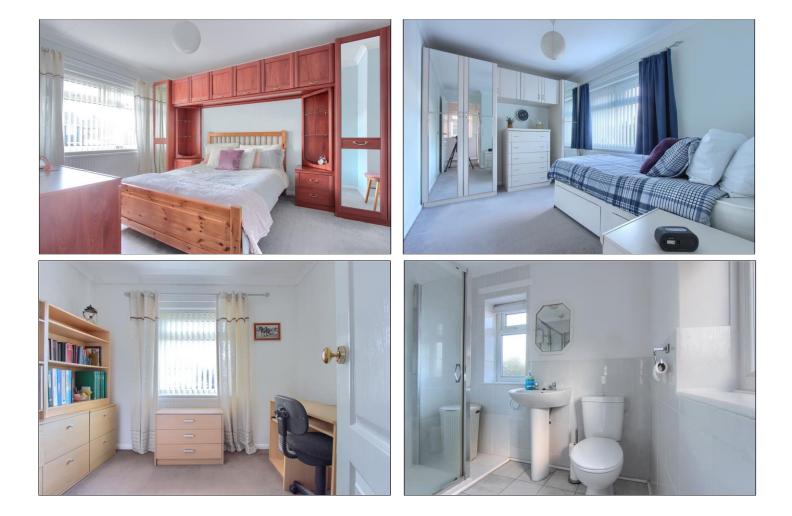

## WILTON WAY, TS6 7QP

The comfortable, nicely presented and well organised living space comprises entrance hall, lounge with a living flame gas fire, separate dining room, and kitchen with a good range of white wall and floor mounted fitted units. The first floor has two double bedrooms, a generous single bedroom, all with storage and a modern shower room with a white suite. There is a well-kept, enclosed rear garden with paved patio area, lawn, flowerbeds, and some all-important car parking space leading to a brick-built single garage.

## LANDING

BEDROOM ONE - 2.9m x 4.14m (9'6" x 13'7")

BEDROOM TWO - 3.8m x 2.62m (12'6" x 8'7")

BEDROOM THREE - 2.77m x 2.3m (9'1" x 7'7")

SHOWER ROOM

www.michaelpoole.co.uk