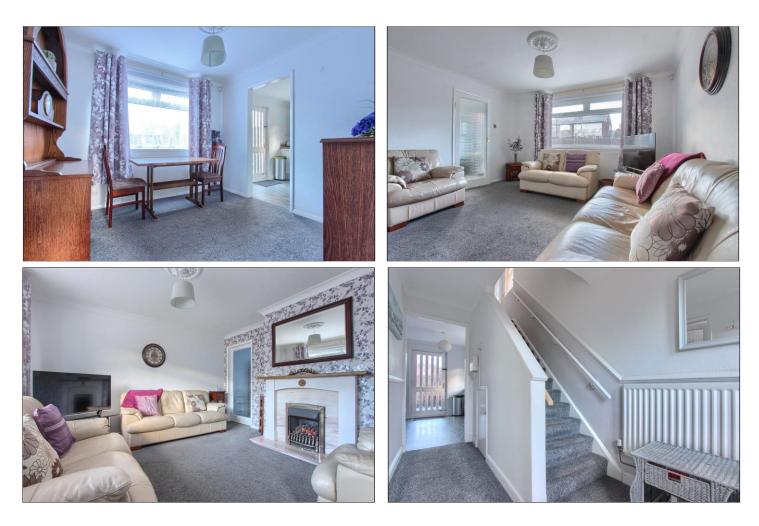

## WILTON WAY, TS6 7QP

The comfortable, nicely presented and well organised living space comprises entrance hall, lounge with a living flame gas fire, separate dining room, and kitchen with a good range of white wall and floor mounted fitted units. The first floor has two double bedrooms, a generous single bedroom, all with storage and a modern shower room with a white suite. There is a well-kept, enclosed rear garden with paved patio area, lawn, flowerbeds, and some all-important car parking space leading to a brick-built single garage.

## HALLWAY

LOUNGE - 3.78m x 3.9m (12'5" x 12'10")

DINING ROOM - 2.8m x 2.74m (9'2" x 9')

KITCHEN - 2.87m x 3.2m (9'5" x 10'6")

## LANDING

BEDROOM ONE - 2.9m x 4.14m (9'6" x 13'7")

BEDROOM TWO - 3.8m x 2.62m (12'6" x 8'7")

BEDROOM THREE - 2.77m x 2.3m (9'1" x 7'7")

SHOWER ROOM

www.michaelpoole.co.uk