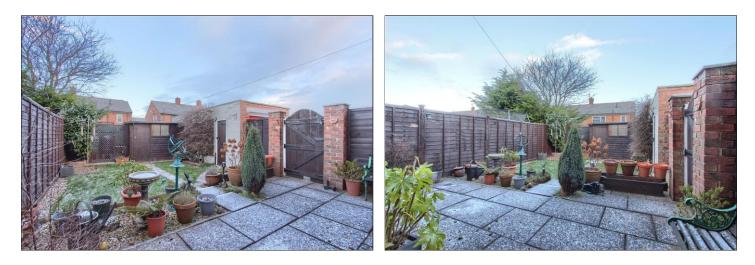

## WILTON WAY, TS6 7QP

The comfortable, nicely presented and well organised living space comprises entrance hall, lounge with a living flame gas fire, separate dining room, and kitchen with a good range of white wall and floor mounted fitted units. The first floor has two double bedrooms, a generous single bedroom, all with storage and a modern shower room with a white suite. There is a well-kept, enclosed rear garden with paved patio area, lawn, flowerbeds, and some all-important car parking space leading to a brick-built single garage.

### **GARDENS & GARAGE**

Externally there is an enclosed low maintenance gravelled front garden with well maintained established borders. A gated driveway provides off road parking leading to a single detached brick-built garage with rear garden access. To the rear the garden is laid to lawn with patio area and low maintenance gravelled borders.